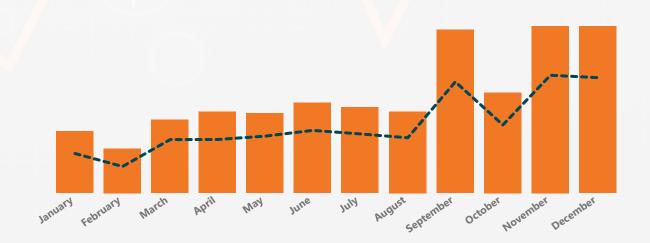

Sum of Days\_To\_Ship(PI) and Order\_Count by Month

Sum of Days\_To\_Ship(PI) Order\_Count