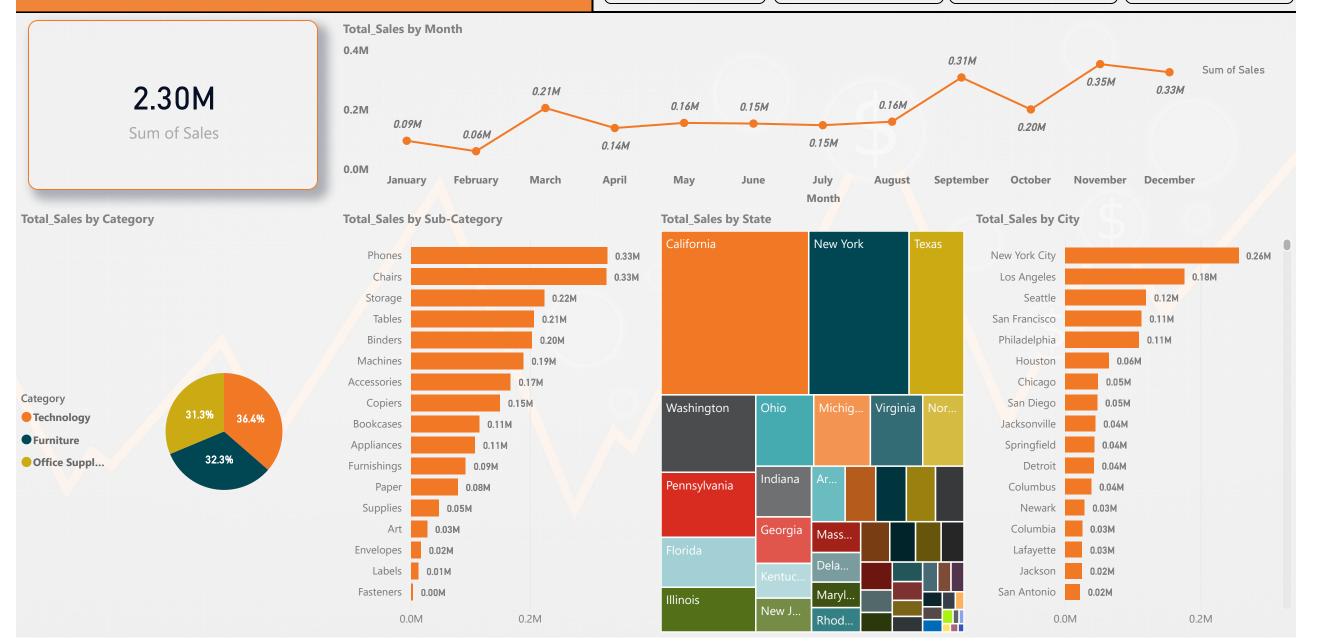

# Sales Breakdown

| Year | ~      | Quarter, Mor | nth, Day 🖂 | Category | ~ ]    | State | ~      |
|------|--------|--------------|------------|----------|--------|-------|--------|
| All  | $\sim$ | All          | $\sim$     | All      | $\sim$ | All   | $\sim$ |
|      |        |              |            |          |        |       |        |