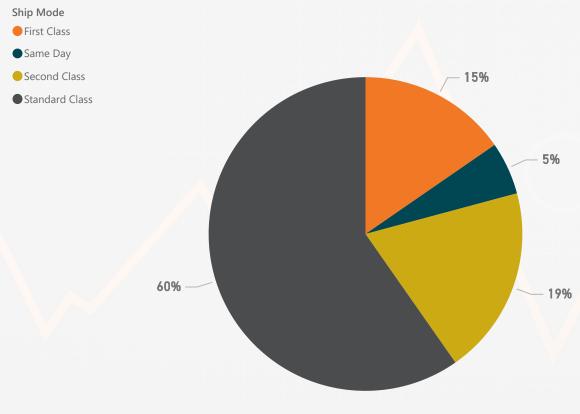

# Shipping Analysis

| Year | ~ ]    | Month, Day | ~ ]    | Ship Mode | ~ )    | State | ~      |
|------|--------|------------|--------|-----------|--------|-------|--------|
| All  | $\sim$ | All        | $\sim$ | All       | $\sim$ | All   | $\sim$ |
|      |        |            |        |           |        |       |        |

#### Order\_Count By Segment & Ship Mode

| Segment     | First Class | Same Day | Second Class | Standard Class |
|-------------|-------------|----------|--------------|----------------|
| Consumer    | 769         | 317      | 1020         | 3085           |
| Corporate   | 485         | 114      | 609          | 1812           |
| Home Office | 284         | 112      | 316          | 1071           |
| Total       | 1538        | 543      | 1945         | <b>5968</b>    |