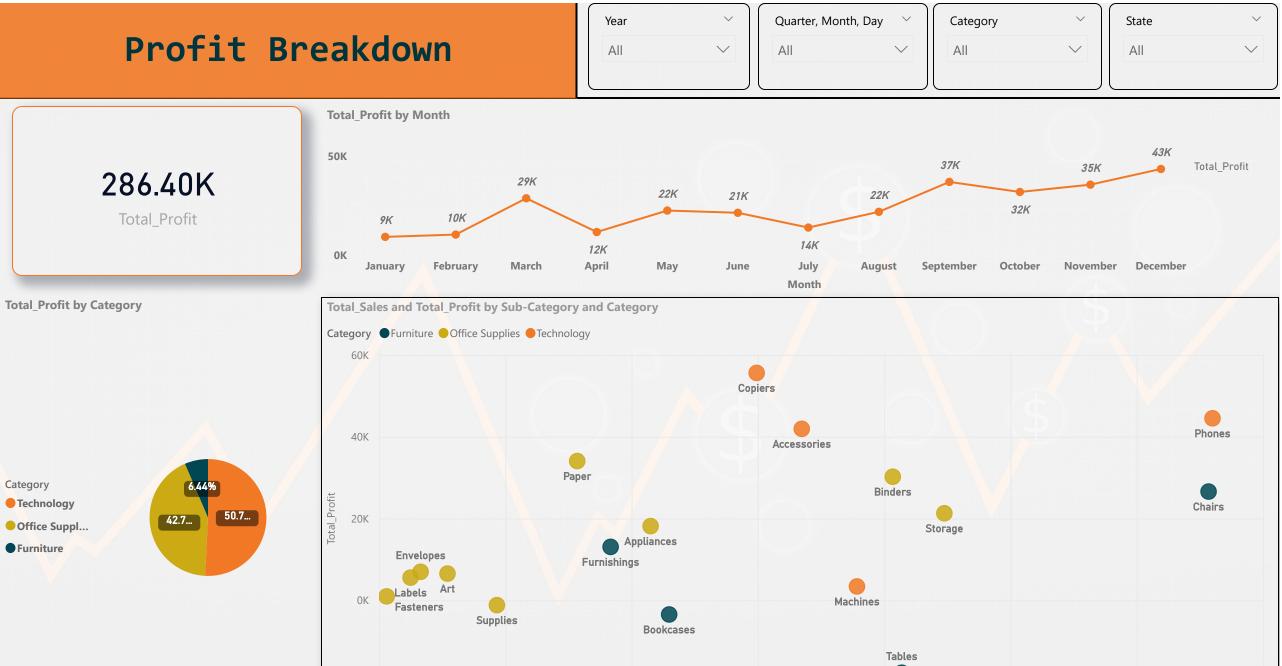

## **Product Perfomance**

| Year | $\sim$ | Month | ~      | Category | ~      | Sub-Category | ~      |
|------|--------|-------|--------|----------|--------|--------------|--------|
| All  | $\sim$ | All   | $\sim$ | All      | $\sim$ | All          | $\sim$ |
|      |        |       |        |          |        |              |        |

Sum of Sales by Sub-Category and Category

**Category** • Furniture • Office Supplies • Technology

742.00K

18.45K Furniture\_Profit

Sum of Profit by Sub-Category and Category

122.49K Office Sup\_Profit 145.45K Tech\_Profit