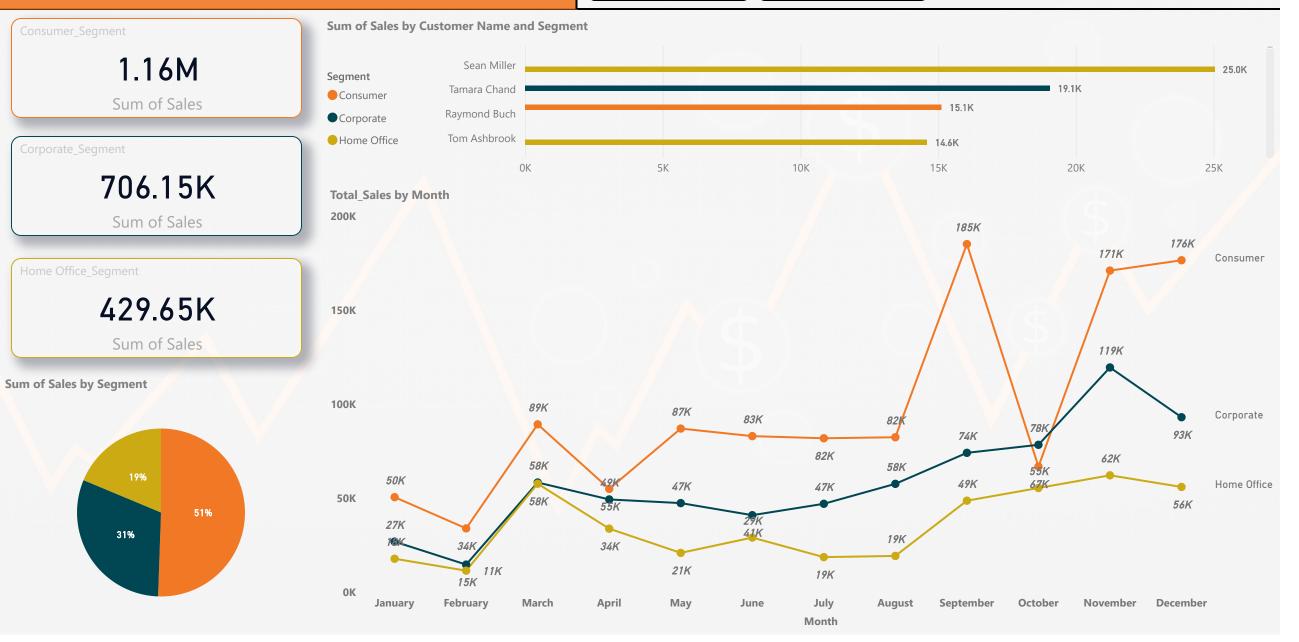

### **Customer Analysis**

| Year | ~      | Quarter, Mo | nth, Day | Category | ~ )(   | State | $\sim$ |
|------|--------|-------------|----------|----------|--------|-------|--------|
| All  | $\sim$ | All         | $\sim$   | All      | $\sim$ | All   | $\sim$ |
|      | J      |             | J        |          |        |       |        |