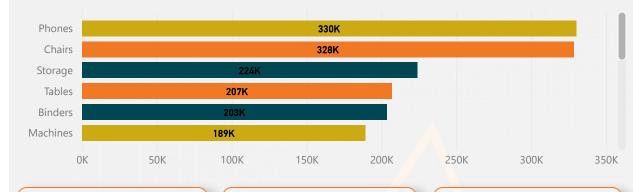

Solid Performing Products TIP: profitable, there's room for improvement, review product mix

836.15K

Tech\_Sales

| Sub-Category | Total_Sales  | Total_Profit | Perfomance<br>▼ |
|--------------|--------------|--------------|-----------------|
| Art          | 27,118.79    | 6,527.79     | 24.07%          |
| Appliances   | 107,532.16   | 18,138.01    | 16.87%          |
| Binders      | 203,412.73   | 30,221.76    | 14.86%          |
| Furnishings  | 91,705.16    | 13,059.14    | 14.24%          |
| Phones       | 330,007.05   | 44,515.73    | 13.49%          |
| Storage      | 223,843.61   | 21,278.83    | 9.51%           |
| Chairs       | 328,449.10   | 26,590.17    | 8.10%           |
| Machines     | 189,238.63   | 3,384.76     | 1.79%           |
| Total        | 1,501,307.25 | 163,716.18   | 10.90%          |